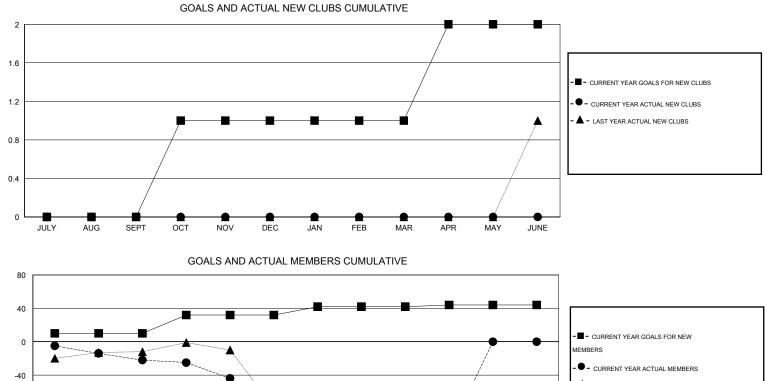

## John Muller GMT:

GMT CA 7

| Clubs                 |                  |           |                  |                  | Members               |                    |                                     |                    |                  |
|-----------------------|------------------|-----------|------------------|------------------|-----------------------|--------------------|-------------------------------------|--------------------|------------------|
| RESULTS FOR 2015-2016 |                  |           |                  |                  | RESULTS FOR 2015-2016 |                    |                                     |                    |                  |
| QUARTER               | NEW CLUB<br>GOAL | NEW CLUBS | DROPPED<br>CLUBS | NET<br>GAIN/LOSS | QUARTER               | NEW MEMBER<br>GOAL | CHARTER AND<br>NEW MEMBERS<br>ADDED | DROPPED<br>MEMBERS | NET<br>GAIN/LOSS |
| JULY/AUG/SEPT         | 0                | 0         | 1                | -1               | JULY/AUG/SEPT         | 10                 | 42                                  | 64                 | -22              |
| OCT/NOV/DEC           | 1                | 0         | 1                | -1               | OCT/NOV/DEC           | 22                 | 30                                  | 91                 | -61              |
| JAN/FEB/MAR           | 0                | 0         | 0                | 0                | JAN/FEB/MAR           | 10                 | 50                                  | 61                 | -11              |
| APR/MAY/JUNE          | 1                | 0         | 0                | 0                | APR/MAY/JUNE          | 2                  | 30                                  | 45                 | -15              |

- LAST YEAR ACTUAL MEMBERS

-160 APR JULY AUG SEPT OCT NOV DEC JAN FEB MAR MAY JUNE 50 CLUBS OF 69 ADDED 1 OR MORE GENDER DISTRIBUTION DROPPED CLUBS: 2 NEW MEMBERS 791 (62.23%) MALE 480 (37.77%) FEMALE DROPPED MEMBERS 14 DECEASED CLICK HERE FOR HEALTH 229 FAMILY UNIT MEMBERS 25 CLUB CANCELLED ASSESSMENT DATA 112 HEAD OF HOUSEHOLD 222 OTHER NON-HEAD OF HOUSEHOLD 117 261